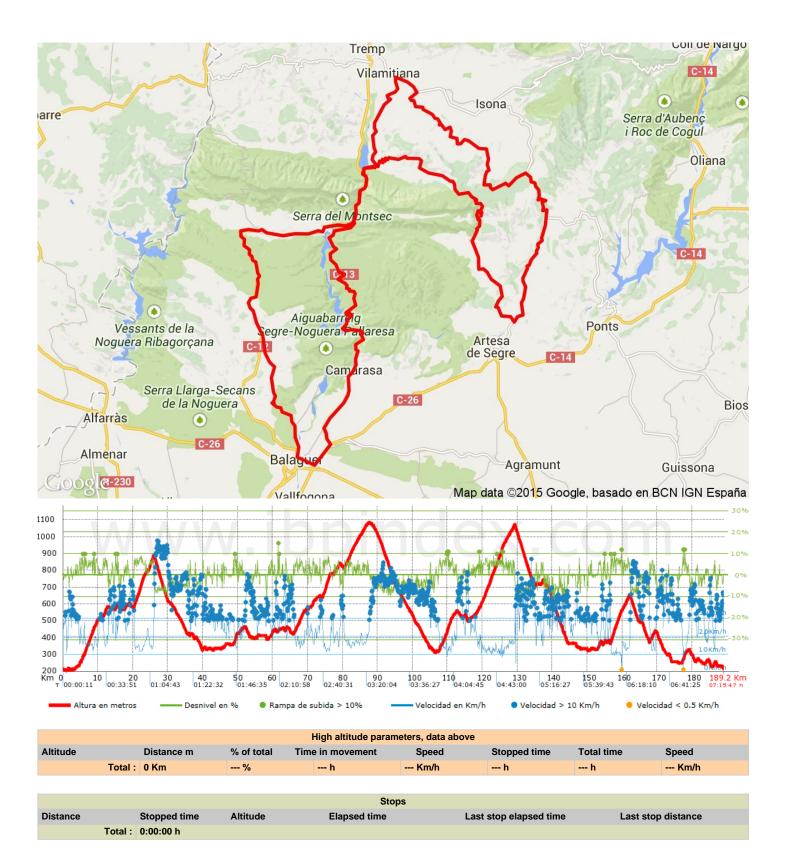

Track: Marcha Montsec Montsec 2014-track.gpx

Date: 13/02/2015

| Track: Marcha Montsec Montsec 2014-track.gpx |                      |
|----------------------------------------------|----------------------|
| Detected modality = BYC                      | <b>IBP = 224 BYC</b> |
| IBP index reliability= A                     |                      |

| Total length                    | 189.217 Km |
|---------------------------------|------------|
| Analyzed distance               | 189.217 Km |
| Lineal distance                 | 0.042 Km   |
|                                 | ·          |
| Accumulated climb               | 3371 m     |
| Accumulated descent             | 3360.4 m   |
| Maximum height                  | 1083.8 m   |
| Minimal height                  | 204 m      |
| Climb rate                      | 4.91 %     |
| Descent rate                    | 5.03 %     |
| Positive climb difference per   | 17.82 m    |
| Negative descent difference per | 17.76 m    |

| Total time       | 7:15:47 h |
|------------------|-----------|
| Time in movement | 7:15:47 h |
| Stopped time     | 0:00:00 h |

| Total speed average       | 26.05 Km/h |
|---------------------------|------------|
| Average speed in movement | 26.05 Km/h |
| Maximum held speed        | 74.11 Km/h |

| Summary of slopes | Climbs             | Distance in Km | above the total in % | Speed in | Time h:m:s |
|-------------------|--------------------|----------------|----------------------|----------|------------|
|                   | Between 15 and 30% | 0              | 0                    | 0        | 0:00:00    |
| 33.9              | Between 10 and 15% | 1.358          | 0.72                 | 9.66     | 0:08:26    |
|                   | Between 5 and 10%  | 32.511         | 17.18                | 16.07    | 2:01:25    |
| 31.6              | Between 1 and 5%   | 34.721         | 18.35                | 19.57    | 1:46:28    |
|                   | Total :            | 68.591         | 36.25                | 17.41    | 3:56:19    |
| 53.9              | Plain              |                |                      |          |            |
| 1.2               | Difference of 1%   | 53.885         | 28.48                | 29.58    | 1:49:18    |
| 1.4               | Breakdown descents |                |                      |          |            |
|                   | Between 1 and 5%   | 33.9           | 17.92                | 42.79    | 0:47:32    |
| 32.5              | Between 5 and 10%  | 31.62          | 16.71                | 46.39    | 0:40:54    |
|                   | Between 10 and 15% | 1.189          | 0.63                 | 42.37    | 0:01:41    |
| 34.7              | Between 15 and 30% | 0.033          | 0.02                 | 39.92    | 0:00:03    |
|                   | Total :            | 66.742         | 35.27                | 44.41    | 1:30:10    |
|                   | Total track :      | 189.217        | 100 %                | 26.05    | 7:15:47    |